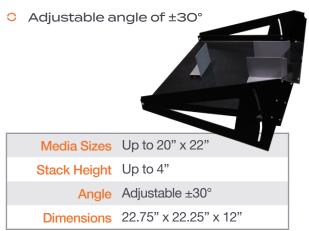

Paper Bags

**FEED TABLE** 

- Ideal for a variety of items
- Great for napkins, as well as boxes, envelopes, and more!
- 3 Adjustable magnetic paper stops
- Accommodates a variety of substrates up to 20" L x 22" W

- Magnetic repositionable guides to accomodate a variety of sizes
- Easily align boxes for proper registration
- Simple and easy installation
- Adjustable-height feet for easy leveling