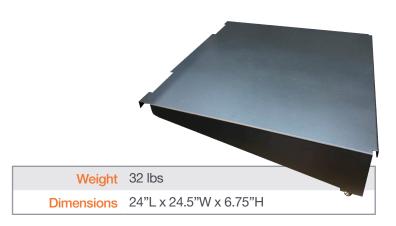

- Magnetic repositionable guides to accomodate a variety of sizes
- Easily align boxes for proper registration
- Simple and easy installation
- Adjustable-height feet for easy leveling