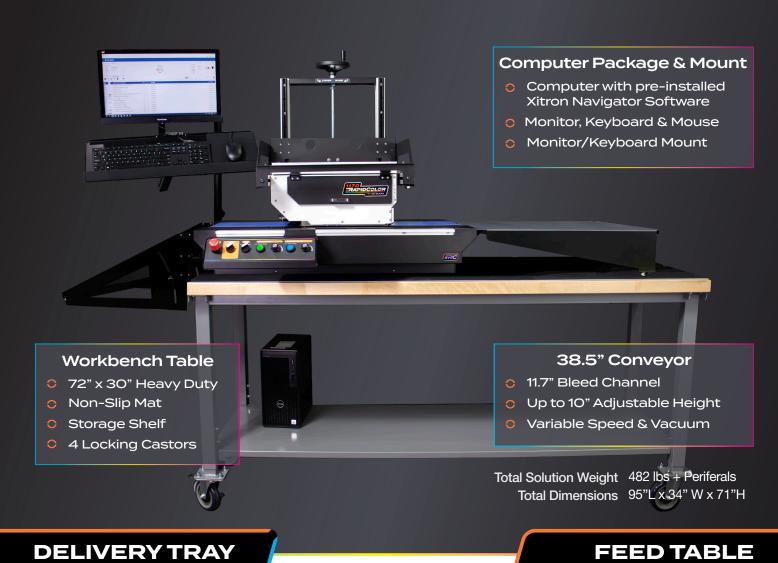

## Complete solution for printing on various packages up to 10 inches in height

Looking for a high-speed, quality package printing solution? The 1170 RapidColor Package Pro is ideal for those looking for a complete professional solution. Print on flat or pre-constructed boxes, and more up to 10" in height! Whatever you're printing - boxes, bags, coasters, or more - the 1170 RapidColor Package Pro is ready to provide you with the high-speed, high-quality, four-color printing you need!

Paper Bags

**FEED TABLE** 

- Ideal for a variety of items
- Great for napkins, as well as boxes, envelopes, and more!
- 3 Adjustable magnetic paper stops
- Accommodates a variety of substrates up to 20" L x 22" W

- Magnetic repositionable guides to accomodate a variety of sizes
- Easily align boxes for proper registration
- Simple and easy installation
- Adjustable-height feet for easy leveling