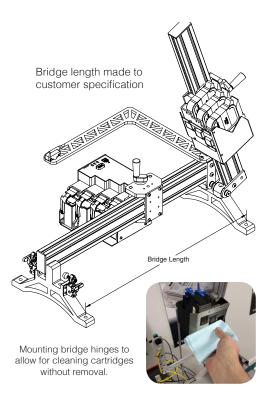

## Turnkey Inkjet Systems

Your chosen print heads are mounted onto a customized bridge. All peripheral electronics are pre-configured and supplied in a component box. Simply install the printing software and start! Leave the configuring up to us!