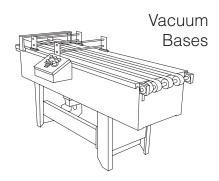

## Turnkey Inkjet Systems

Your chosen print heads are mounted onto a customized bridge. All peripheral electronics are pre-configured and supplied in a component box. Simply install the printing software and start! Leave the configuring up to us!