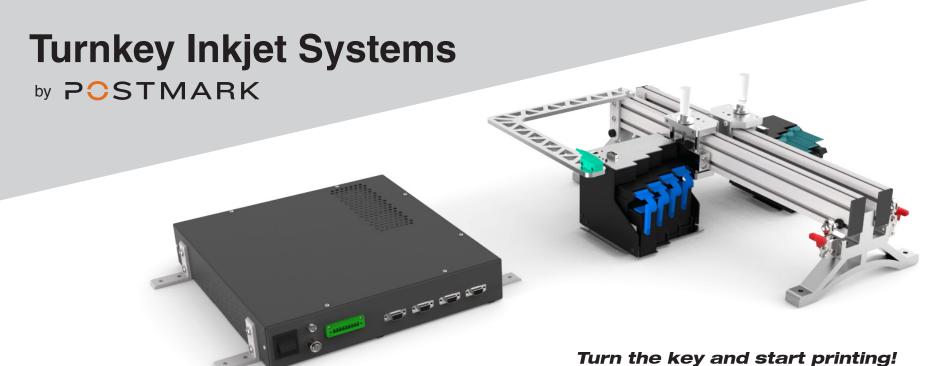

## Turnkey Inkjet Systems

Your chosen print heads are mounted onto a customized bridge. All peripheral electronics are pre-configured and supplied in a component box. Simply install the printing software and start! Leave the configuring up to us!