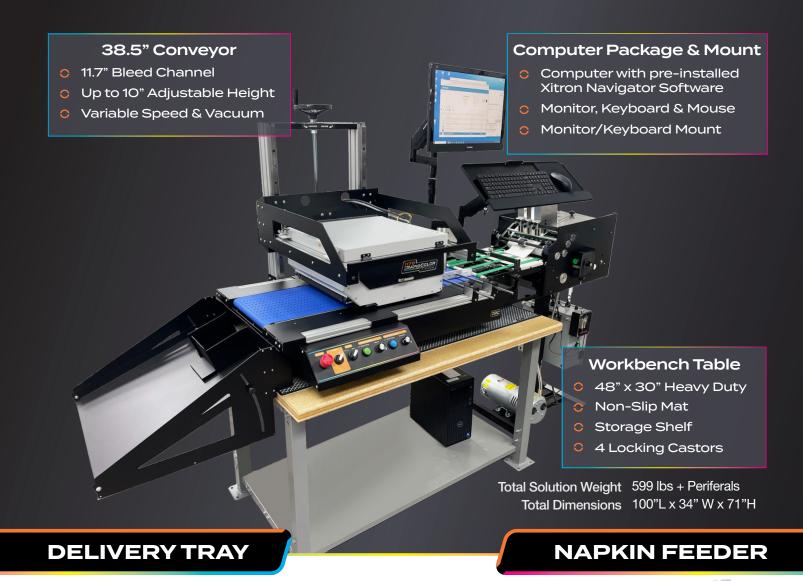

## Complete solution for high-speed napkin printing, start to finish

Looking for a high-speed, quality napkin printing solution? The 1170 RapidColor Napkin Pro is ideal for those looking for a complete professional solution. Print full-bleed on napkins\* and envelopes with the napkin feeder, plus hand-feed a variety of substrates up to 10" in height! Whatever you're printing - envelopes, bubble mailers, cardboard boxes, napkins or more - the versatile 1170 RapidColor Pro is ready to provide you with the high-speed, high-quality, four-color printing you need!

**DURABLE, QUALITY INK**FADE, SCRATCH, & WATER-RESISTANT

VARIABLE DATA PRINTING
WITH XITRON SOFTWARE

- Ideal for a variety of items
- Great for napkins, as well as boxes, envelopes, and more!
- C 3 Adjustable magnetic paper stops
- Accommodates a variety of substrates up to 20" L x 22" W
- Adjustable angle of ±30°

Media Sizes Up to 20" x 22"

Stack Height Up to 4"

Angle Adjustable ±30°

Dimensions 22.75" x 22.25" x 12"

O Load up to 100 napkins at a time

 Sensor for double sheet elimination

 Removable suction plugs for vacuum adjustment

 Continuous top-load, bottom vacuum feed

Use with both napkins and envelopes!