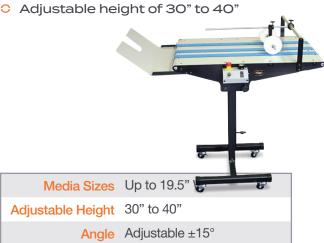

**Envelopes** 

Postcards

**Bubble Mailers** 

Coasters

- Neatly shingles flat printed pieces
- Sensor detection for automatic start & stop of belt
- Adjustable speed and "fast forward" switch to gather materials
- Adjustable angle of ±15°