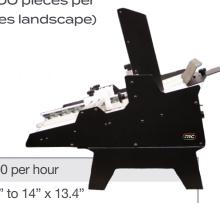

Dimensions 42" x 20" x 40"

- Run a variety of materials including envelopes, direct-mailers, coasters and more
- O Pieces from 3"-13.4" wide and 3"-14" long
- O Thicknesses up to 1/8" (3.175 mm)

 Speeds up to 12,000 pieces per hour (#10 envelopes landscape)

Max Speed 10,000 per hour

Media Sizes (LxW) 3"x 3" to 14" x 13.4"

Max Thickness 1/8"

Hopper Capacity Up to 500 envelopes

Weight 22 lbs

Dimensions 27.5" x 15.375" x 22.25"