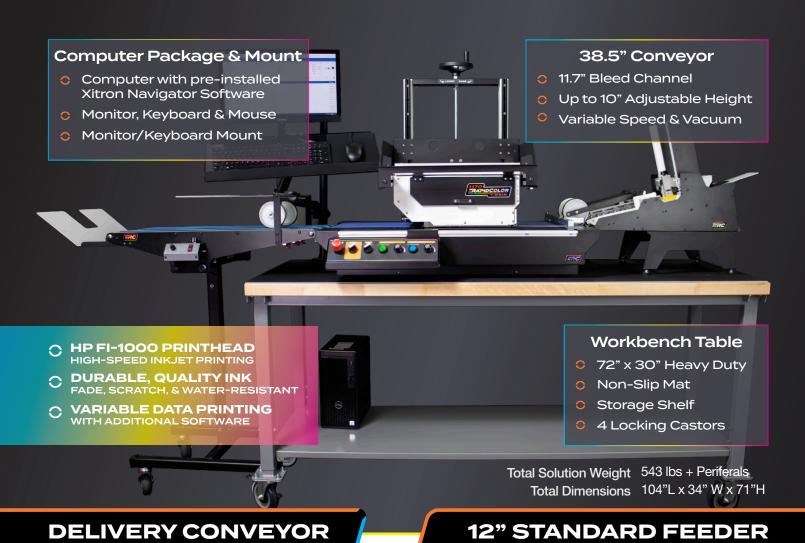

## Complete print solution for a wide variety of materials

Looking for a high-speed, quality print solution? The 1170 RapidColor Pro is ideal for those looking for a complete professional solution. Whatever you're printing envelopes, postcards, bubble mailers, coasters, plus even more hand-fed options - the versatile 1170 RapidColor Standard Pro is ready to provide you with the high-speed, high-quality, four-color printing you need!

**Envelopes** 

Postcards

**Bubble Mailers** 

Coasters

- Neatly shingles flat printed pieces
- Sensor detection for automatic start & stop of belt
- Adjustable speed and "fast forward" switch to gather materials
- Adjustable angle of ±15°

Dimensions 42" x 20" x 40"

- Run a variety of materials including envelopes, direct-mailers, coasters and more
- O Pieces from 3"-13.4" wide and 3"-14" long
- O Thicknesses up to 1/8" (3.175 mm)

 Speeds up to 12,000 pieces per hour (#10 envelopes landscape)

Max Speed 10,000 per hour

Media Sizes (LxW) 3"x 3" to 14" x 13.4"

Max Thickness 1/8"

Hopper Capacity Up to 500 envelopes

Weight 22 lbs

Dimensions 27.5" x 15.375" x 22.25"