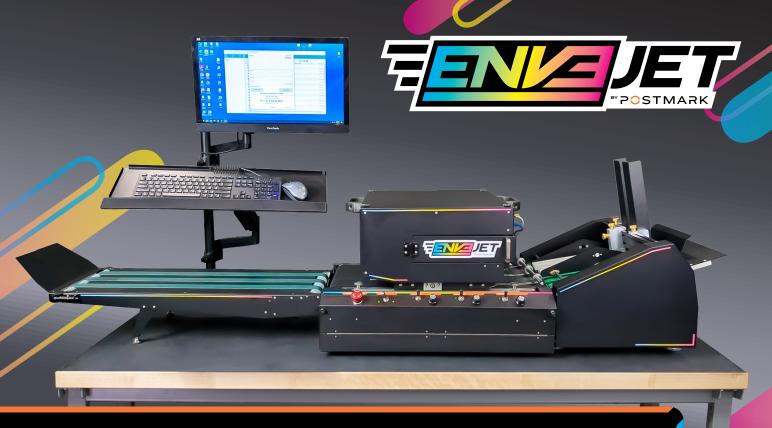

#### ENVELOPE PRINTER

#### All-in-One envelope printing solution

The EnveJet envelope printer is the ideal, streamlined solution for printing on a variety of envelopes up to 12.5" wide. Print at high speeds with the HP FI-1000 printhead. The EnveJet is the ideal choice for simple, streamlined envelope printing.