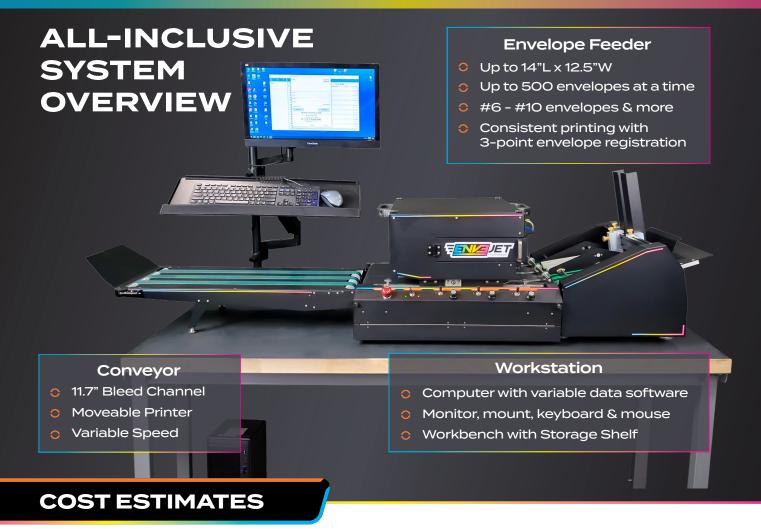

#### ENVELOPE PRINTER

#### All-in-One envelope printing solution

The EnveJet envelope printer is the ideal, streamlined solution for printing on a variety of envelopes up to 12.5" wide. Print at high speeds with the HP FI-1000 printhead. The EnveJet is the ideal choice for simple, streamlined envelope printing.

#### "QUICK CHANGE" BNB DESIGN

Easy-to-open side panels allow easy access for less than 5 minute BNB changes, meaning less down time.

### MULTI-MODE OPERATION

Repositionable printer design allows for both bleed and nonbleed printing applications.

#### **SPECIFICATIONS**

| Model          | PM-ENVEJET                |
|----------------|---------------------------|
| Max Speed      | 10,000 envelopes per hour |
| Height Adjust  | 1/8"                      |
| Media Size     | Up to 14"L x 12.5"W       |
| Hopper         | Up to 500 envelopes       |
| Variable Speed | Yes                       |
| Dimensions     | 72"L x 30"W x 51.75"H     |